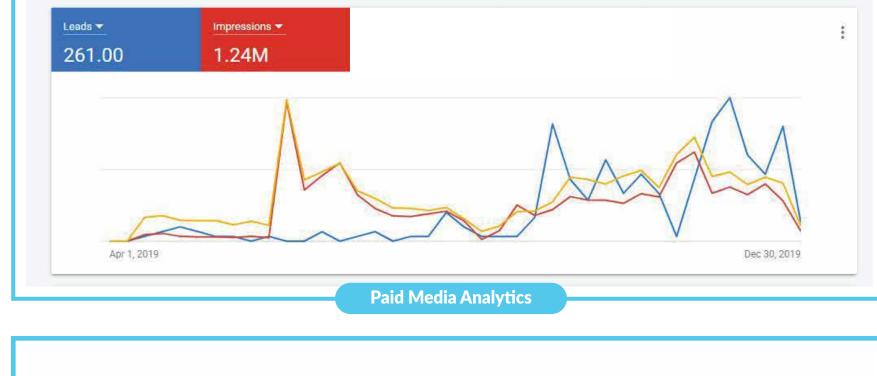

#### People are aware about the brand.

**Fruitful Output:** 

- Instant data and easy access to the progress reports.
- **Generated 250+ trackable genuine leads till date.**

One single platform to keep a track of all the activities

16 high performing relevant SEO keywords are on the first page.

**Real-Time Insights** 

1.2K

50

0